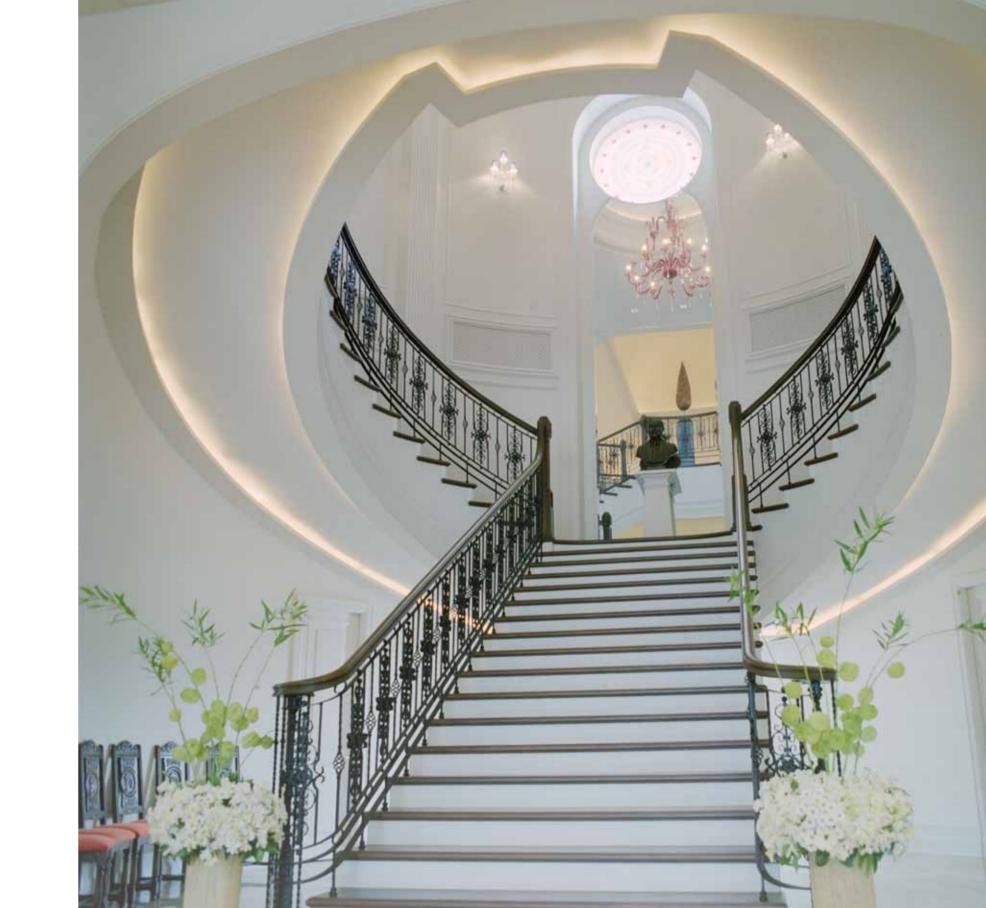

### LEGACY

LAVISHLY CARVED WOODEN FURNITURE FILLS THE LEGACY HALL.
FROM THE MULTICOLORED HUES OF THE CLASSIC MARBLED FLOOR
TO THE ARCHING ASCENT OF ITS GRACEFULLY ENTWINED STAIRWAY,
CURIOSITY IS AROUSED BY WONDERFUL DISCOVERIES WITHIN EVERY ROOM.