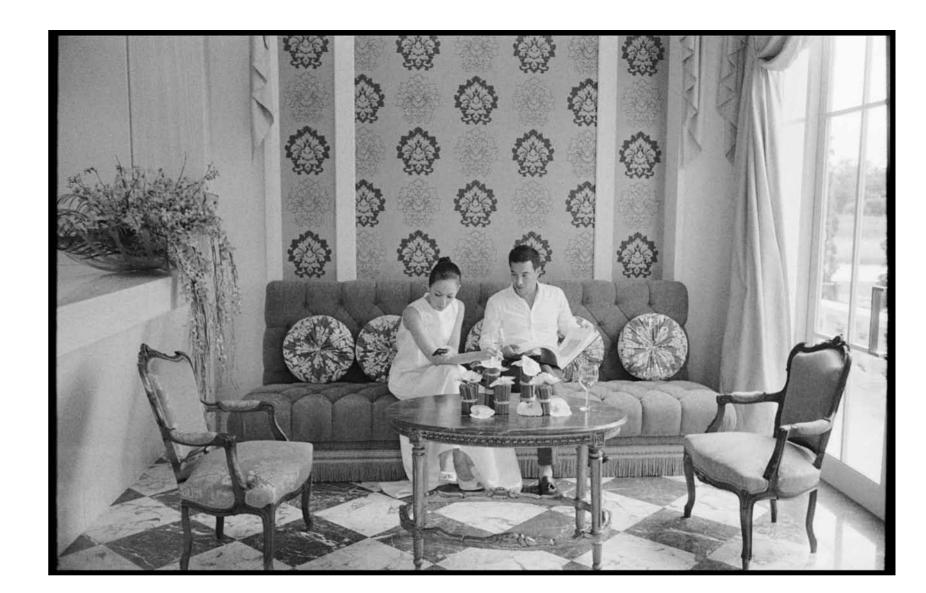

## MAJESTIC ARCHITECTURE

THE STATELY RENAISSANCE STYLE IS TOUCHED BY DESIGN
AESTHETICS OF ART DECO AND ART NOUVEAU. APPOINTED
WITH ENCHANTING INTERIORS AND METICULOUS ORNAMENTATION,
PRADHANA VANALAI IS AN EXTRAVAGANT TREASURE.

### LEGACY

LAVISHLY CARVED WOODEN FURNITURE FILLS THE LEGACY HALL.
FROM THE MULTICOLORED HUES OF THE CLASSIC MARBLED FLOOR
TO THE ARCHING ASCENT OF ITS GRACEFULLY ENTWINED STAIRWAY,
CURIOSITY IS AROUSED BY WONDERFUL DISCOVERIES WITHIN EVERY ROOM.