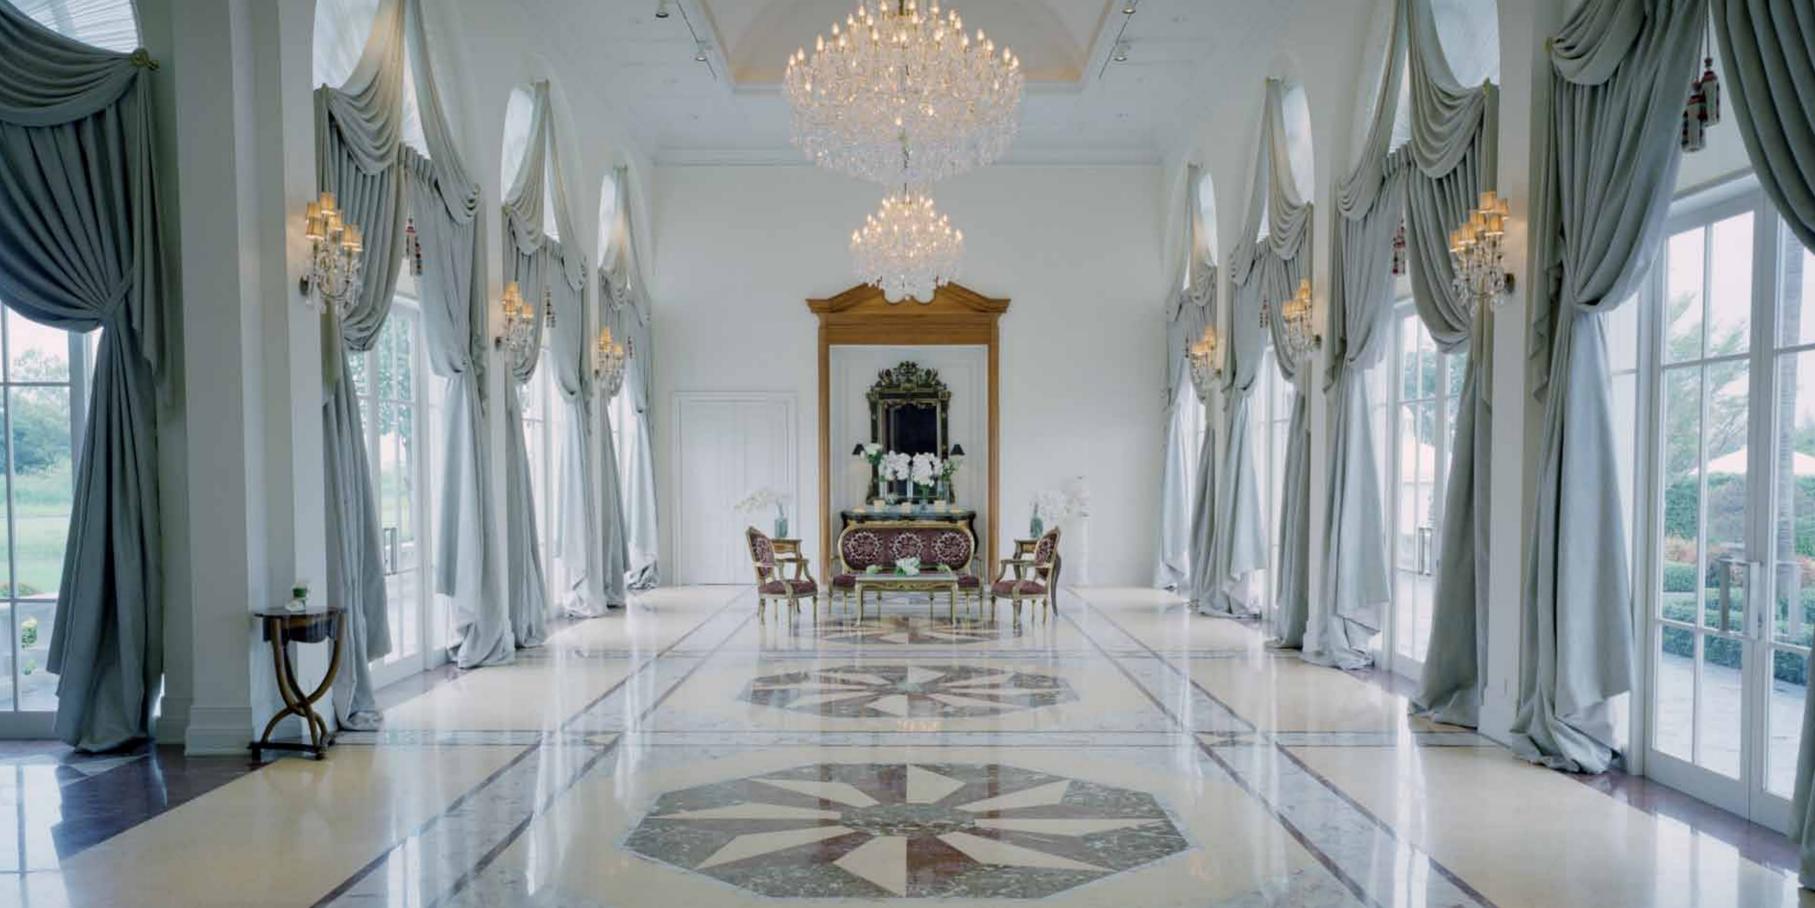

### LEGACY

LAVISHLY CARVED WOODEN FURNITURE FILLS THE LEGACY HALL.
FROM THE MULTICOLORED HUES OF THE CLASSIC MARBLED FLOOR
TO THE ARCHING ASCENT OF ITS GRACEFULLY ENTWINED STAIRWAY,
CURIOSITY IS AROUSED BY WONDERFUL DISCOVERIES WITHIN EVERY ROOM.