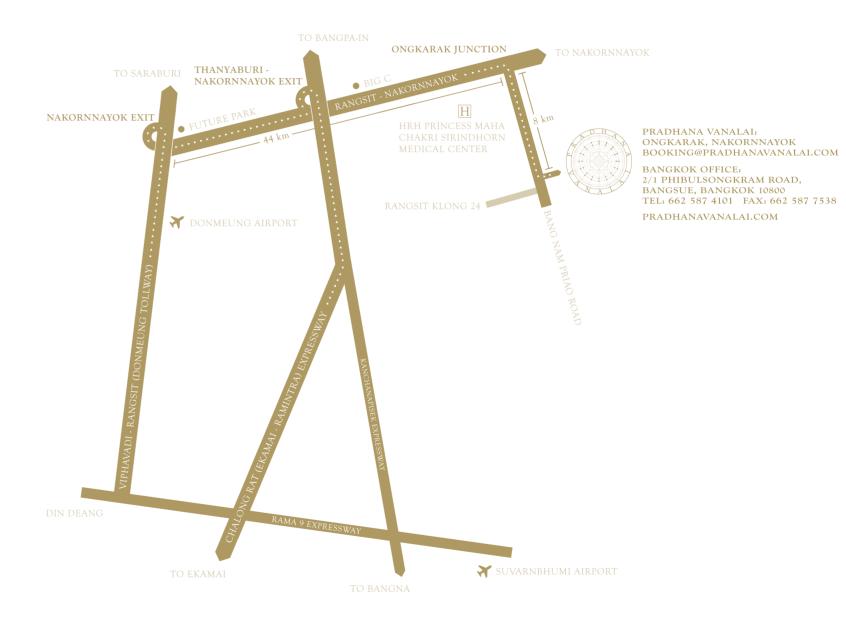

| 60              |
| DRAGONICA        | 118           |                 |                    | •               |                   | 20                 | ,               |
| GALA             | 123           | 130             | 212                | 198             | 72                | 50                 | 71              |
| PATIO            | 200           | 30              | 30                 | 30              |                   | 30                 |                 |
| ETERNITY GARDEN  | 1,740         | 1,400           | 1,392              | 776             | -                 |                    |                 |
| MEMORIAL PASSAGE | 789           | 740             | 630                | •               |                   |                    |                 |









PRICE LIST