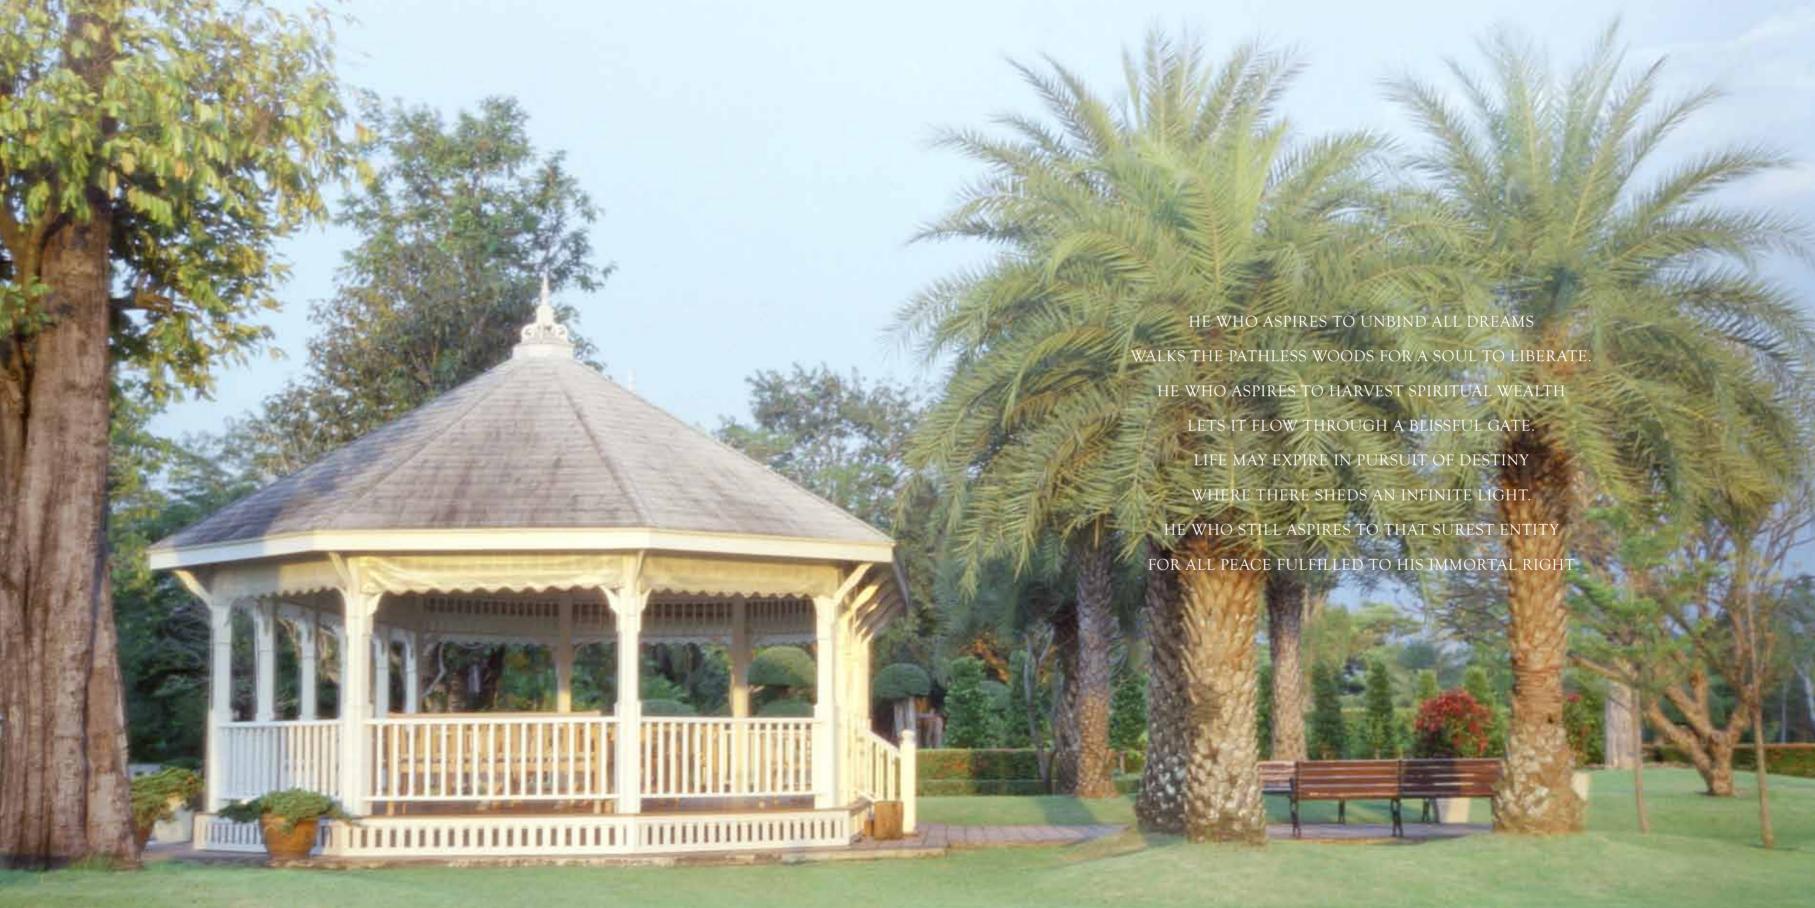

### SURROUNDED BY NATURE

AFLOAT IN THE DREAMSCAPE, PADDLE FURTHER ALONG THE SCENIC VOYAGE, ENCIRCLED AND PROTECTED BY SEEMINGLY ENDLESS WOODS LENDING PEACE OF MIND.