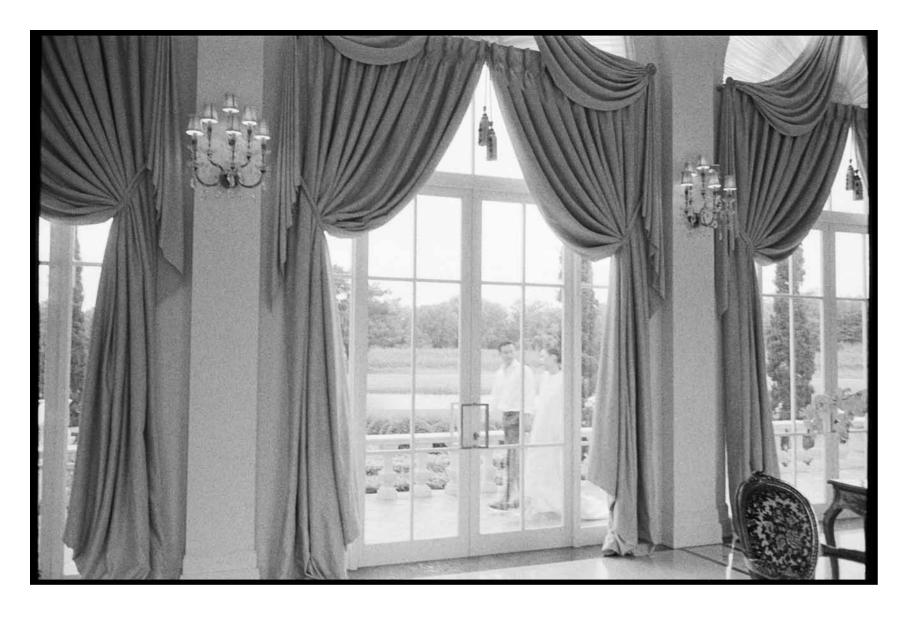

## MAJESTIC ARCHITECTURE

THE STATELY RENAISSANCE STYLE IS TOUCHED BY DESIGN
AESTHETICS OF ART DECO AND ART NOUVEAU. APPOINTED
WITH ENCHANTING INTERIORS AND METICULOUS ORNAMENTATION,
PRADHANA VANALAI IS AN EXTRAVAGANT TREASURE.

### LEGACY

LAVISHLY CARVED WOODEN FURNITURE FILLS THE LEGACY HALL.
FROM THE MULTICOLORED HUES OF THE CLASSIC MARBLED FLOOR
TO THE ARCHING ASCENT OF ITS GRACEFULLY ENTWINED STAIRWAY,
CURIOSITY IS AROUSED BY WONDERFUL DISCOVERIES WITHIN EVERY ROOM.