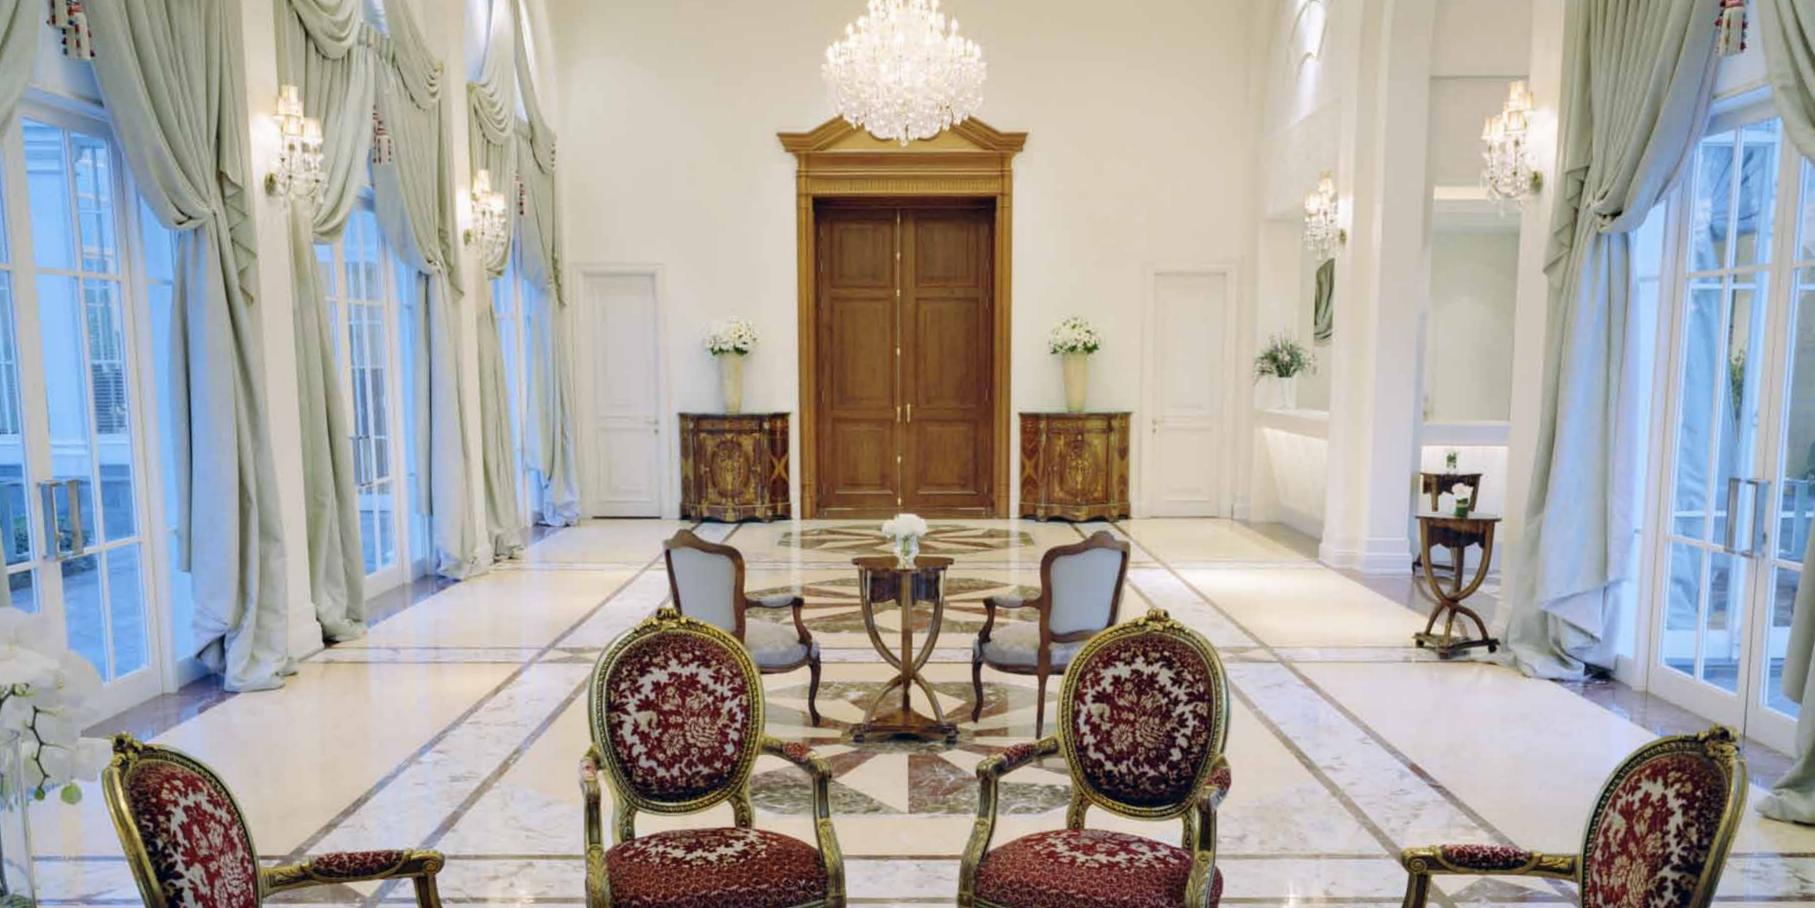

## MAJESTIC ARCHITECTURE

THE STATELY RENAISSANCE STYLE IS TOUCHED BY DESIGN
AESTHETICS OF ART DECO AND ART NOUVEAU. APPOINTED
WITH ENCHANTING INTERIORS AND METICULOUS ORNAMENTATION,
PRADHANA VANALAI IS AN EXTRAVAGANT TREASURE.

### LEGACY

LAVISHLY CARVED WOODEN FURNITURE FILLS THE LEGACY HALL.
FROM THE MULTICOLORED HUES OF THE CLASSIC MARBLED FLOOR
TO THE ARCHING ASCENT OF ITS GRACEFULLY ENTWINED STAIRWAY,
CURIOSITY IS AROUSED BY WONDERFUL DISCOVERIES WITHIN EVERY ROOM.