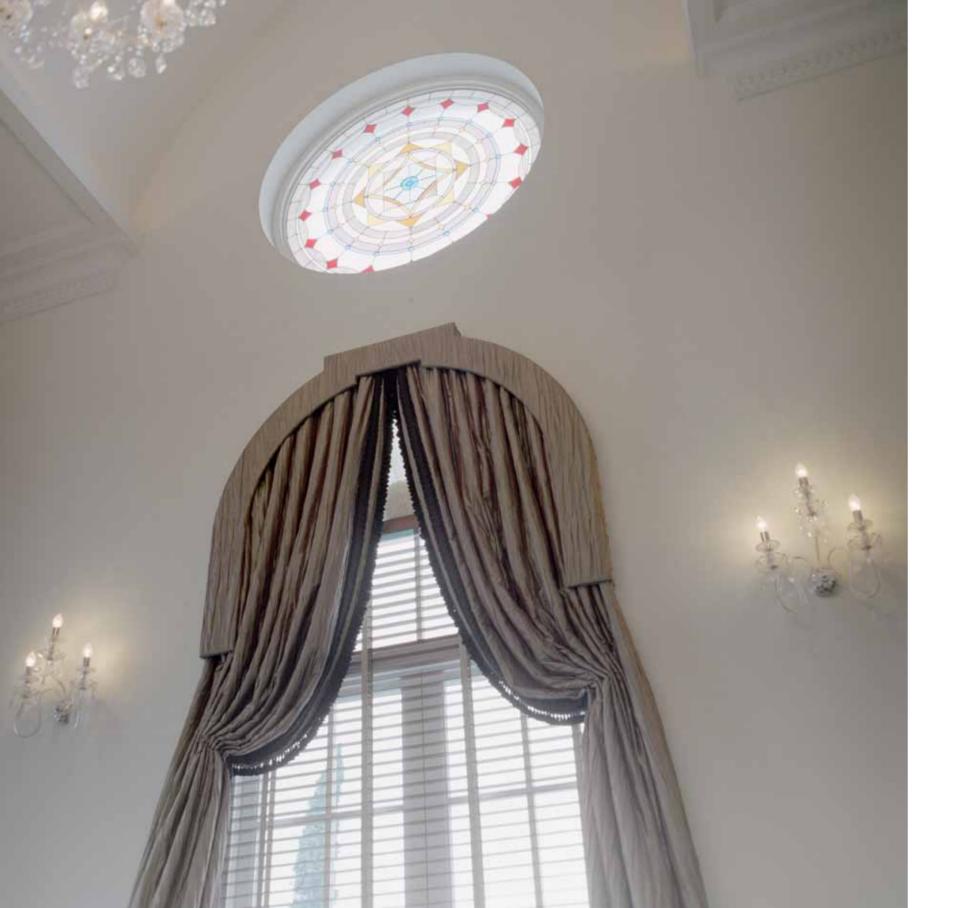

### ALLURE

THIS ROOM'S LIGHT BUTTERCUP COLOR SCHEME, COMPLEMENTED BY SCULPTED GOLDEN FURNITURE, IS LENT LIVELY ANIMATION BY ITS CREAM-STRIPED SEATS. CURVED WINDOWS ALIGN WITH CUSTOM GREY CURTAINS TO FULLY ALLOW THE SPARKLING CHANDELIERS TO SHINE.