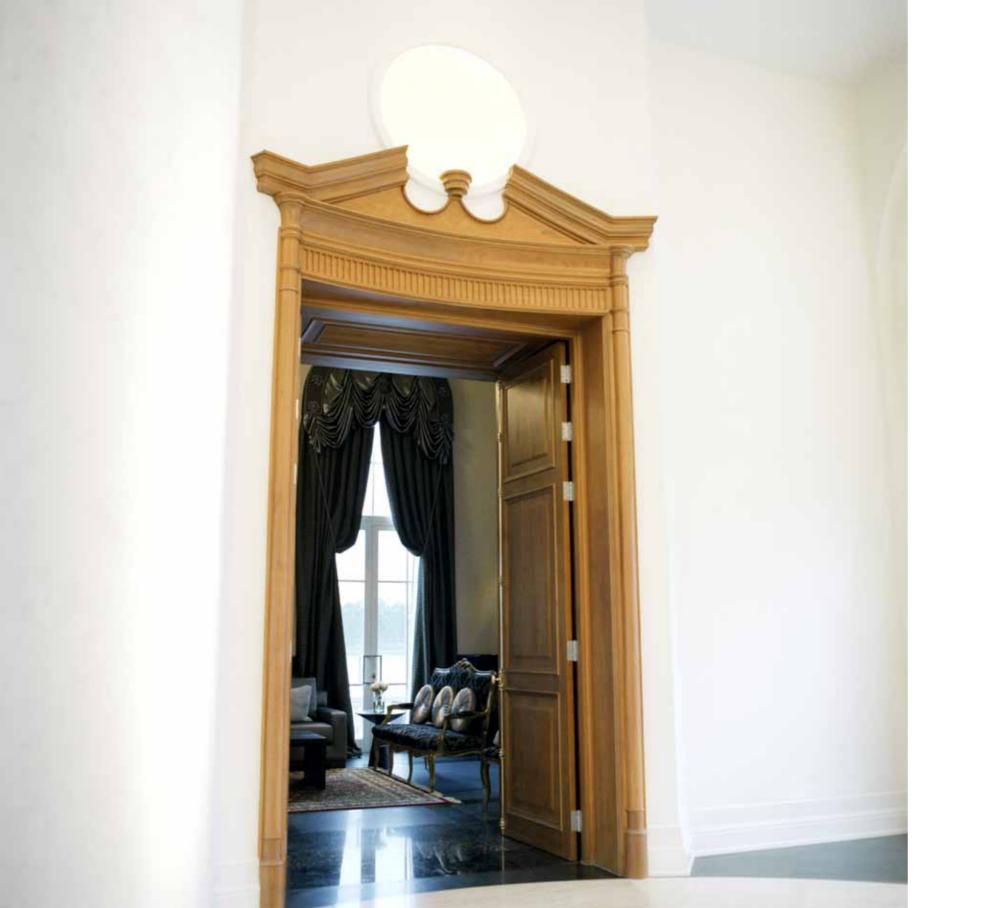

## MAJESTIC ARCHITECTURE

THE STATELY RENAISSANCE STYLE IS TOUCHED BY DESIGN
AESTHETICS OF ART DECO AND ART NOUVEAU. APPOINTED
WITH ENCHANTING INTERIORS AND METICULOUS ORNAMENTATION,
PRADHANA VANALAI IS AN EXTRAVAGANT TREASURE.

### LEGACY

LAVISHLY CARVED WOODEN FURNITURE FILLS THE LEGACY HALL.
FROM THE MULTICOLORED HUES OF THE CLASSIC MARBLED FLOOR
TO THE ARCHING ASCENT OF ITS GRACEFULLY ENTWINED STAIRWAY,
CURIOSITY IS AROUSED BY WONDERFUL DISCOVERIES WITHIN EVERY ROOM.