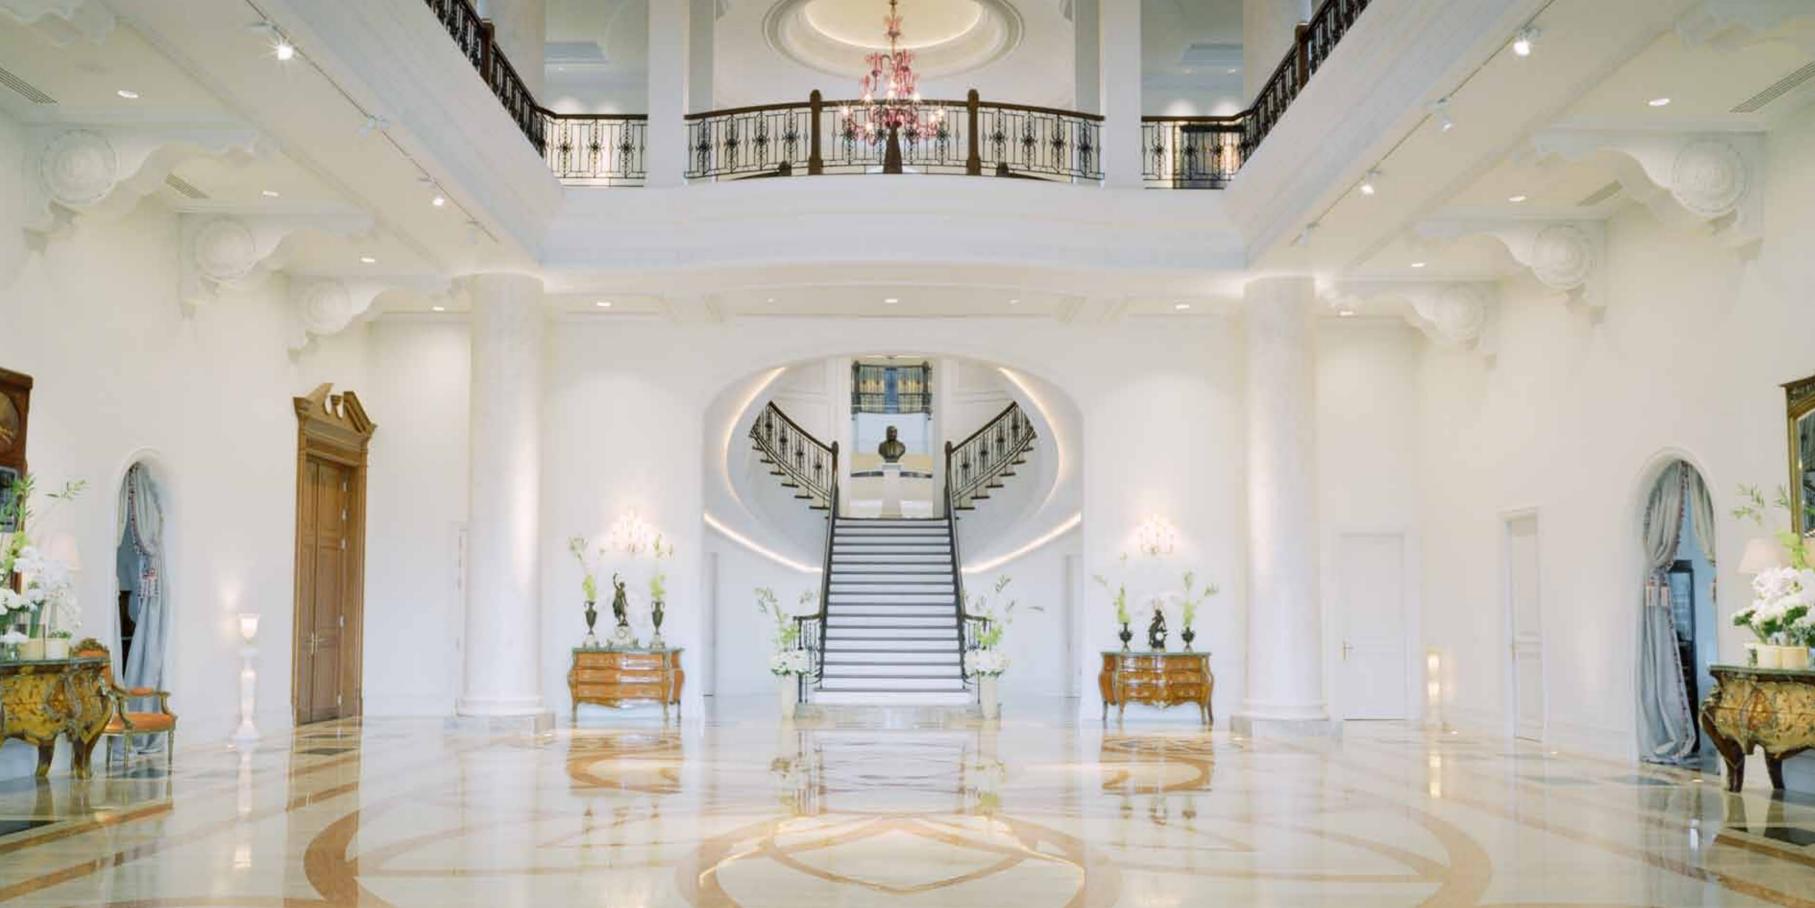

### LEGACY

LAVISHLY CARVED WOODEN FURNITURE FILLS THE LEGACY HALL.
FROM THE MULTICOLORED HUES OF THE CLASSIC MARBLED FLOOR
TO THE ARCHING ASCENT OF ITS GRACEFULLY ENTWINED STAIRWAY,
CURIOSITY IS AROUSED BY WONDERFUL DISCOVERIES WITHIN EVERY ROOM.