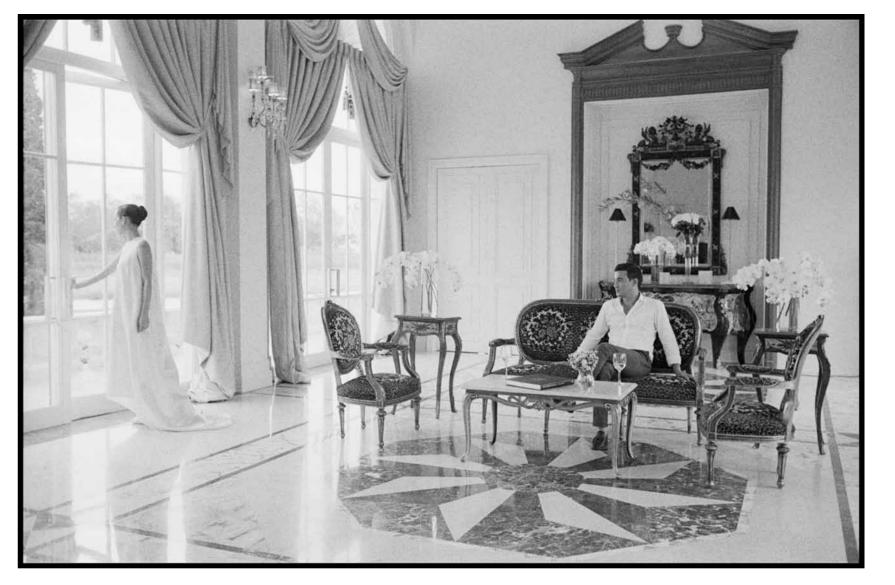

## MAJESTIC ARCHITECTURE

THE STATELY RENAISSANCE STYLE IS TOUCHED BY DESIGN
AESTHETICS OF ART DECO AND ART NOUVEAU. APPOINTED
WITH ENCHANTING INTERIORS AND METICULOUS ORNAMENTATION,
PRADHANA VANALAI IS AN EXTRAVAGANT TREASURE.

### LEGACY

LAVISHLY CARVED WOODEN FURNITURE FILLS THE LEGACY HALL.
FROM THE MULTICOLORED HUES OF THE CLASSIC MARBLED FLOOR
TO THE ARCHING ASCENT OF ITS GRACEFULLY ENTWINED STAIRWAY,
CURIOSITY IS AROUSED BY WONDERFUL DISCOVERIES WITHIN EVERY ROOM.