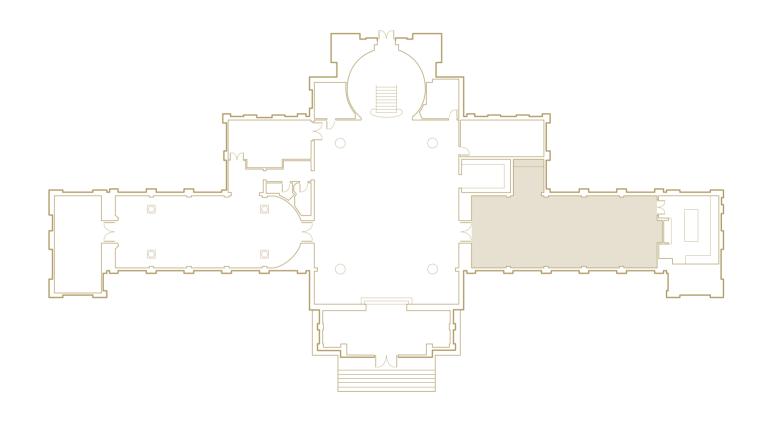

### AREAS AND CAPACITY

| AREAS            | SIZES (sq.m.) | BANQUET (seats) | COCKTAIL (persons) | THEATRE (seats) | CLASSROOM (seats) | SITDOWN<br>(seats) | U-SHAPE (seats) |
|------------------|---------------|-----------------|--------------------|-----------------|-------------------|--------------------|-----------------|
| LEGACY           | 243           | 240             | 390                | 325             | 105               | 46                 | 60              |
| DRAGONICA        | 118           |                 |                    | •               |                   | 20                 | ,               |
| GALA             | 123           | 130             | 212                | 198             | 72                | 50                 | 71              |
| PATIO            | 200           | 30              | 30                 | 30              |                   | 30                 |                 |
| ETERNITY GARDEN  | 1,740         | 1,400           | 1,392              | 776             | -                 |                    |                 |
| MEMORIAL PASSAGE | 789           | 740             | 630                | •               |                   |                    |                 |