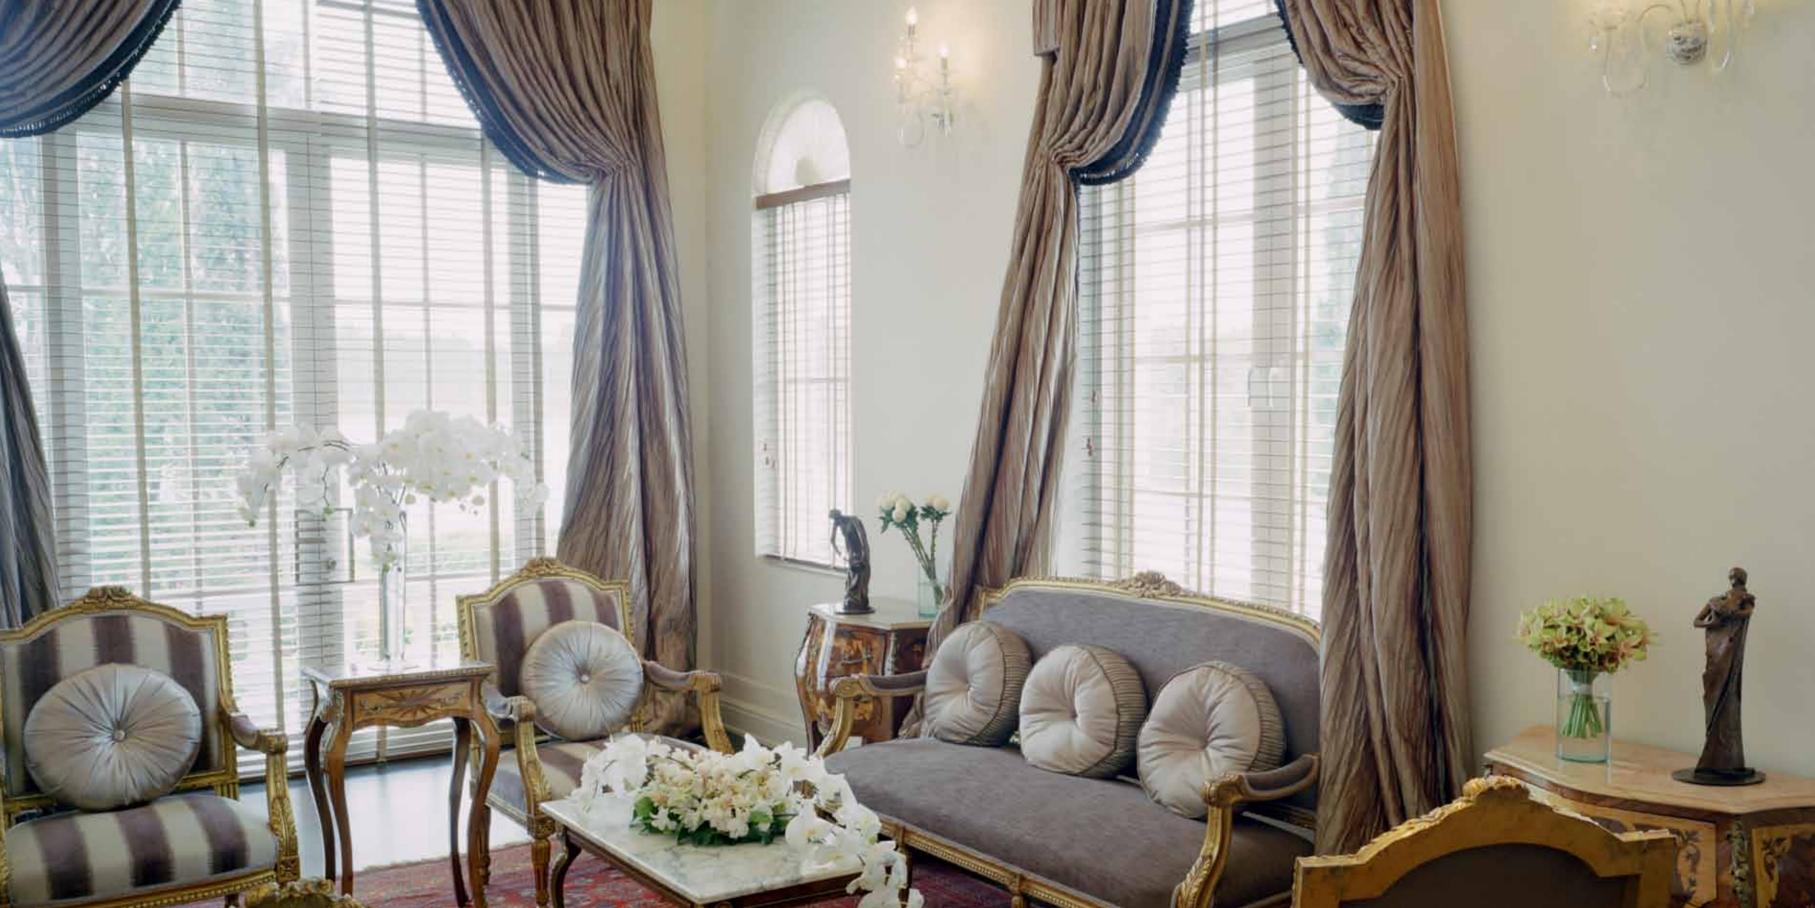

### ALLURE

THIS ROOM'S LIGHT BUTTERCUP COLOR SCHEME, COMPLEMENTED BY SCULPTED GOLDEN FURNITURE, IS LENT LIVELY ANIMATION BY ITS CREAM-STRIPED SEATS. CURVED WINDOWS ALIGN WITH CUSTOM GREY CURTAINS TO FULLY ALLOW THE SPARKLING CHANDELIERS TO SHINE.