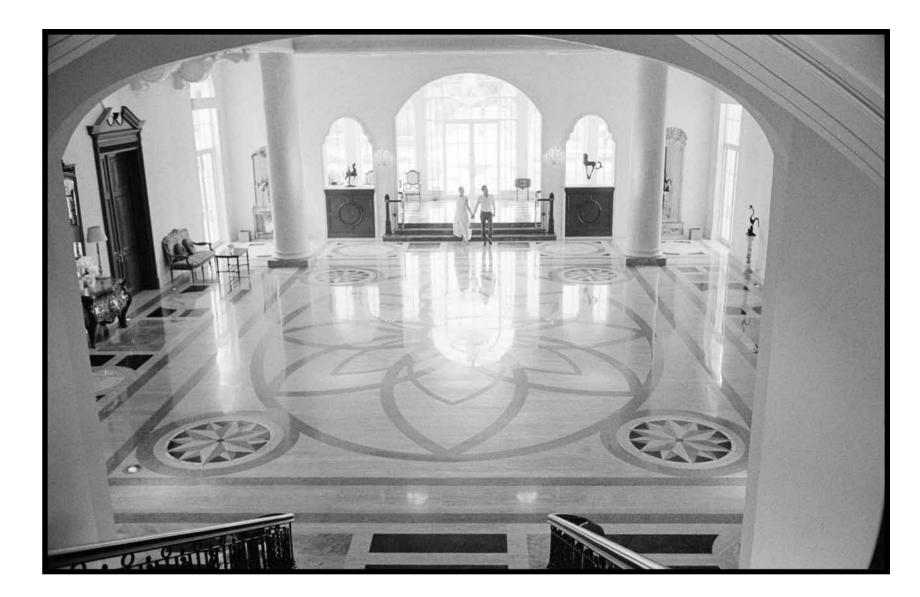

# LEGACY

### LEGACY

LAVISHLY CARVED WOODEN FURNITURE FILLS THE LEGACY HALL.
FROM THE MULTICOLORED HUES OF THE CLASSIC MARBLED FLOOR
TO THE ARCHING ASCENT OF ITS GRACEFULLY ENTWINED STAIRWAY,
CURIOSITY IS AROUSED BY WONDERFUL DISCOVERIES WITHIN EVERY ROOM.