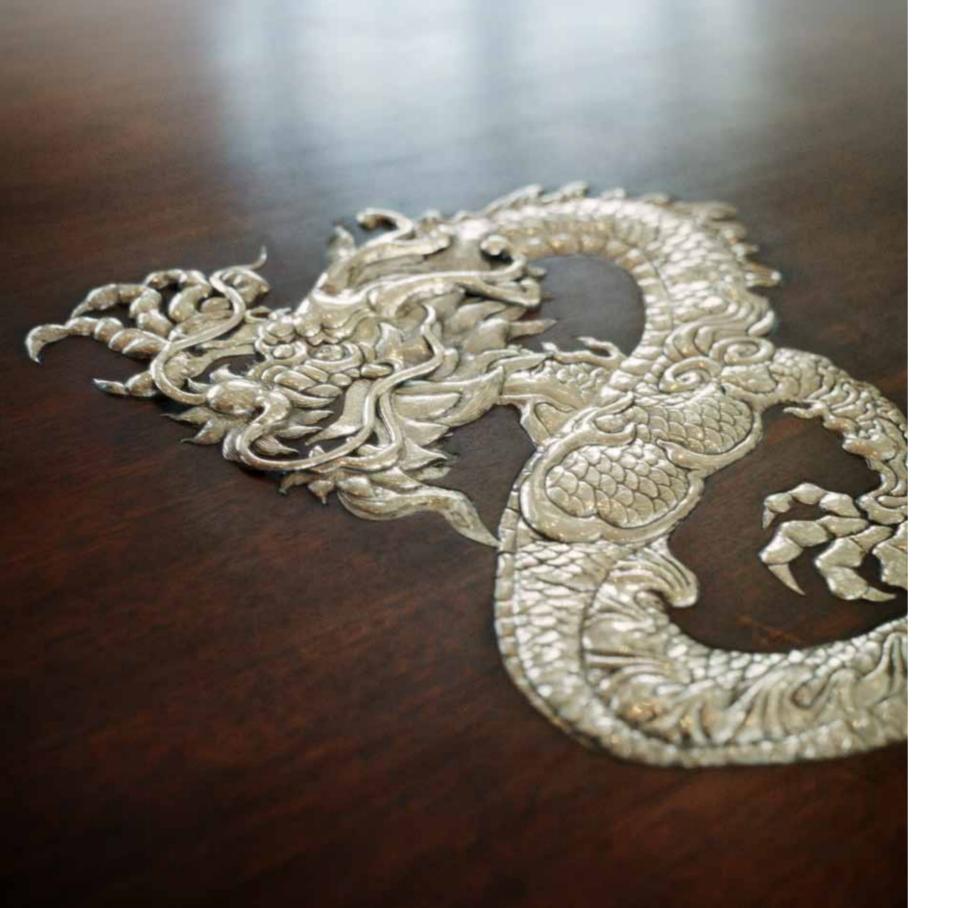

### DRAGONICA

INDULGE YOUR PALATE AND SATE YOUR APPETITES WITH A PERFECT FEAST AT A LONG TABLE CRAWLING WITH MAGICAL DRAGONS BROUGHT TO LIFE IN DELICATE SILVER FILIGREE.CURTAIN FRILLS FRAME FRENCH WINDOW SILLS AND WARM REFLECTIONS FROM THE THREE-TIERED CHANDELIER COMPLETE THE AMBIENCE.