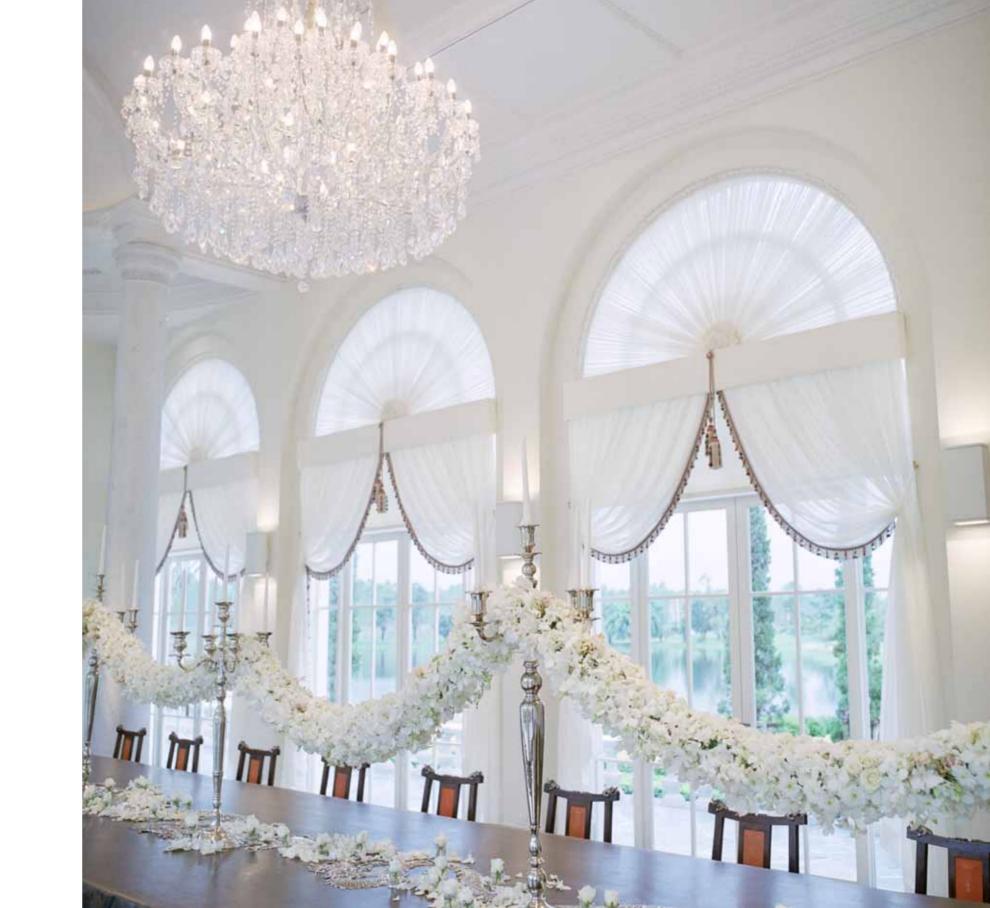

# DRAGONICA

### DRAGONICA

INDULGE YOUR PALATE AND SATE YOUR APPETITES WITH A PERFECT FEAST AT A LONG TABLE CRAWLING WITH MAGICAL DRAGONS BROUGHT TO LIFE IN DELICATE SILVER FILIGREE.CURTAIN FRILLS FRAME FRENCH WINDOW SILLS AND WARM REFLECTIONS FROM THE THREE-TIERED CHANDELIER COMPLETE THE AMBIENCE.