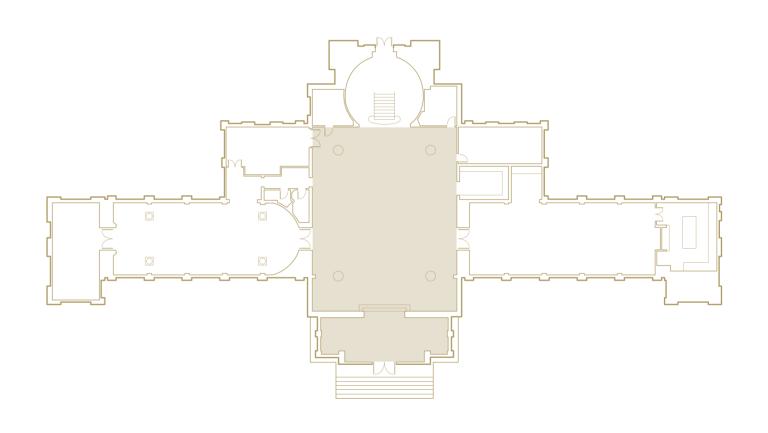

## MAJESTIC ARCHITECTURE

THE STATELY RENAISSANCE STYLE IS TOUCHED BY DESIGN
AESTHETICS OF ART DECO AND ART NOUVEAU. APPOINTED
WITH ENCHANTING INTERIORS AND METICULOUS ORNAMENTATION,
PRADHANA VANALAI IS AN EXTRAVAGANT TREASURE.